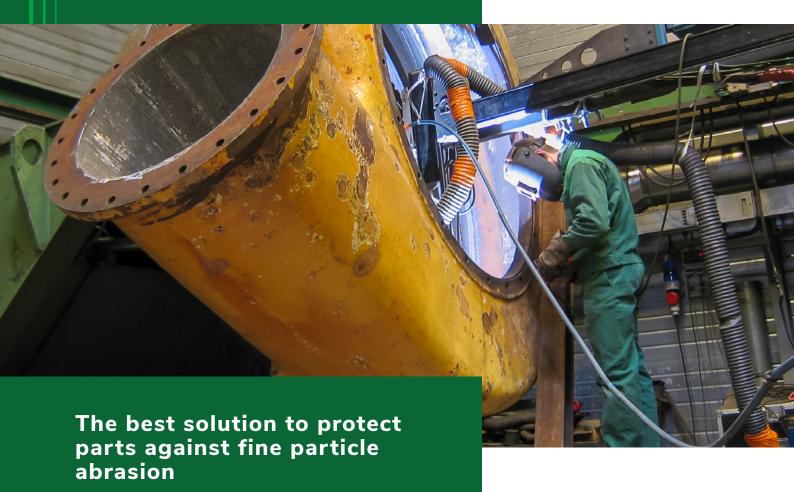

## **HARDFACE CN-O**

For Welding Professionals

HARDFACE CN-O is a self shielded flux cored wire, with a high concentration of chromium and niobium carbides in a tough austenitic matrix.

This open-arc flux cored wire is the ideal solution to hardface parts subject to abrasion and moderate impact.