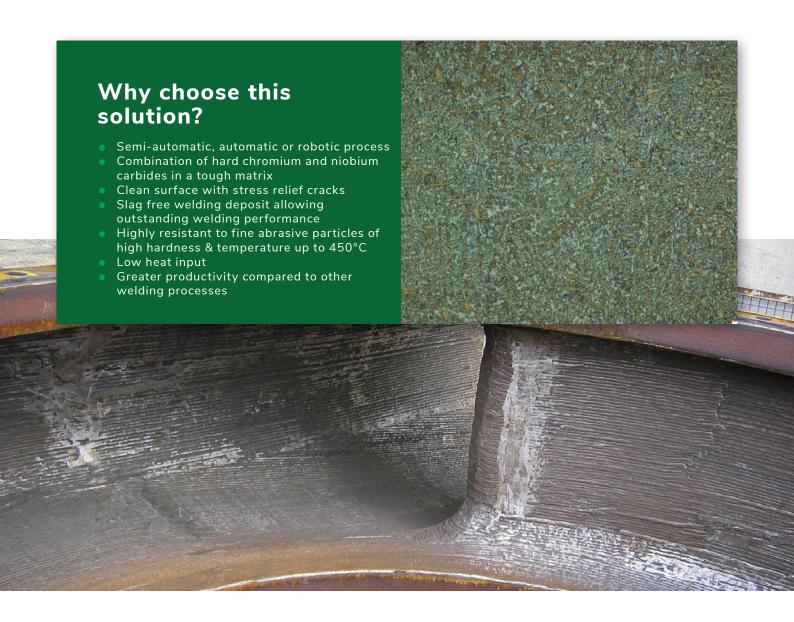

## **HARDFACE CN-O**

For Welding Professionals

HARDFACE CN-O is a self shielded flux cored wire, with a high concentration of chromium and niobium carbides in a tough austenitic matrix.

This open-arc flux cored wire is the ideal solution to hardface parts subject to abrasion and moderate impact.

## **Product Details**

EN ISO Classification: EN 14700: T Fe15

Available Diameter: 1.6 mm, 2.4 mm, 3.2 mm

Hardness: 62-64 HRC (as welded-3 layers)

Welding Positions: